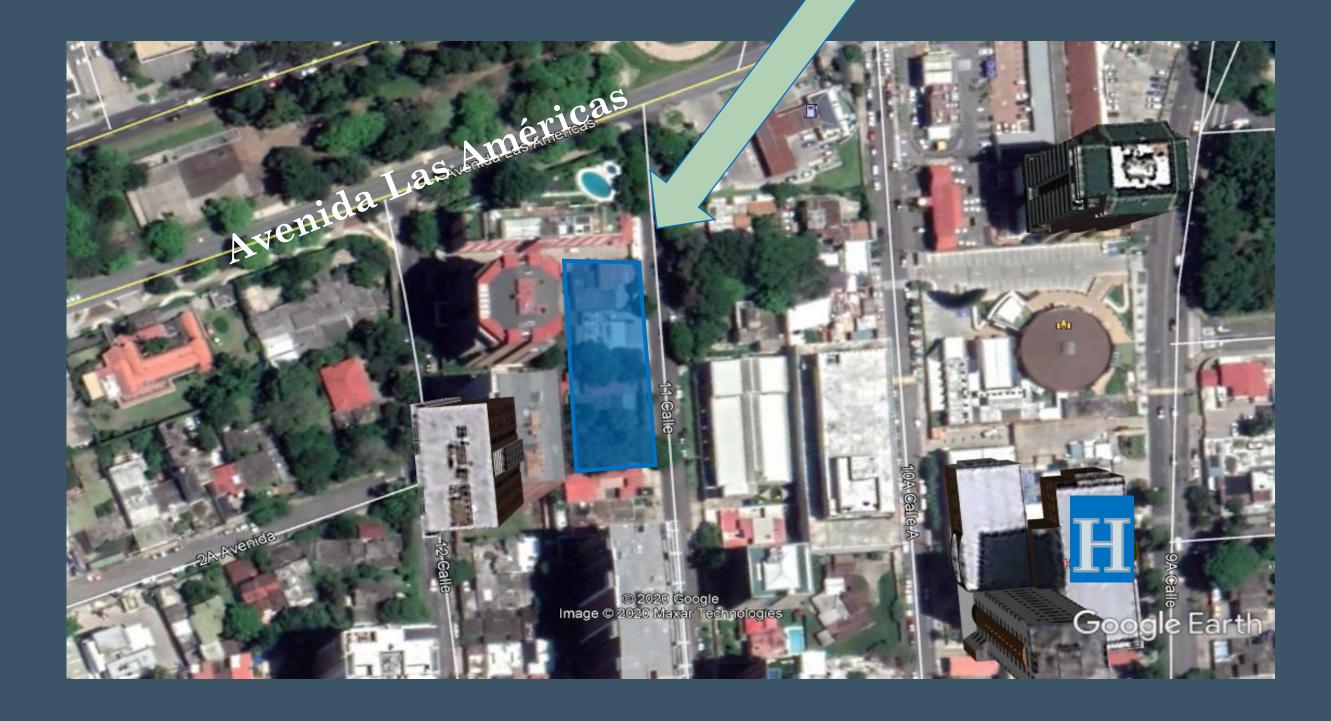

#### General Overview

- Property extremely well located in Zone 14, Guatemala City
- Next to Avenida Las Américas
- On a two-way street for easy access
- Close to public transport
- One block away from medical clinics and major hospital in area
- Zoned G5: maximum allowed building potential
- Available immediately

### Property Location