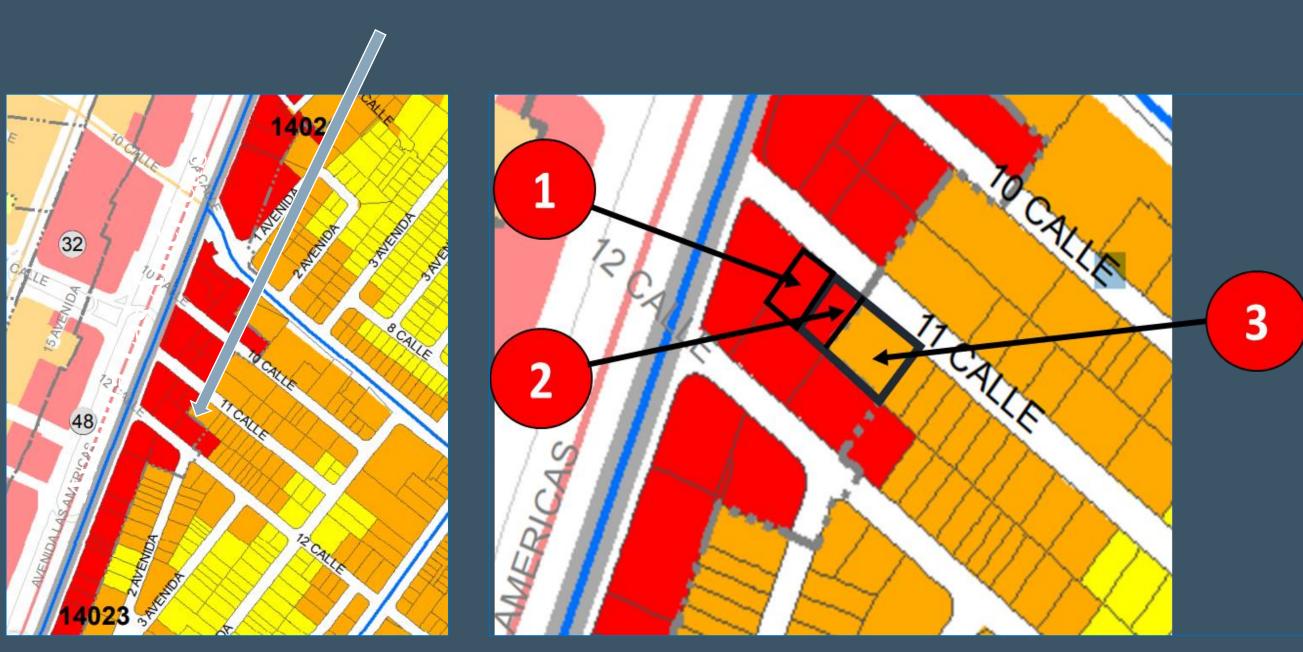

#### Property Location

Note: property is made up of three parcels: #'s 1, 2, 3

Source: Municipality of Guatemala

#### Property Location

Source: Municipality of Guatemala