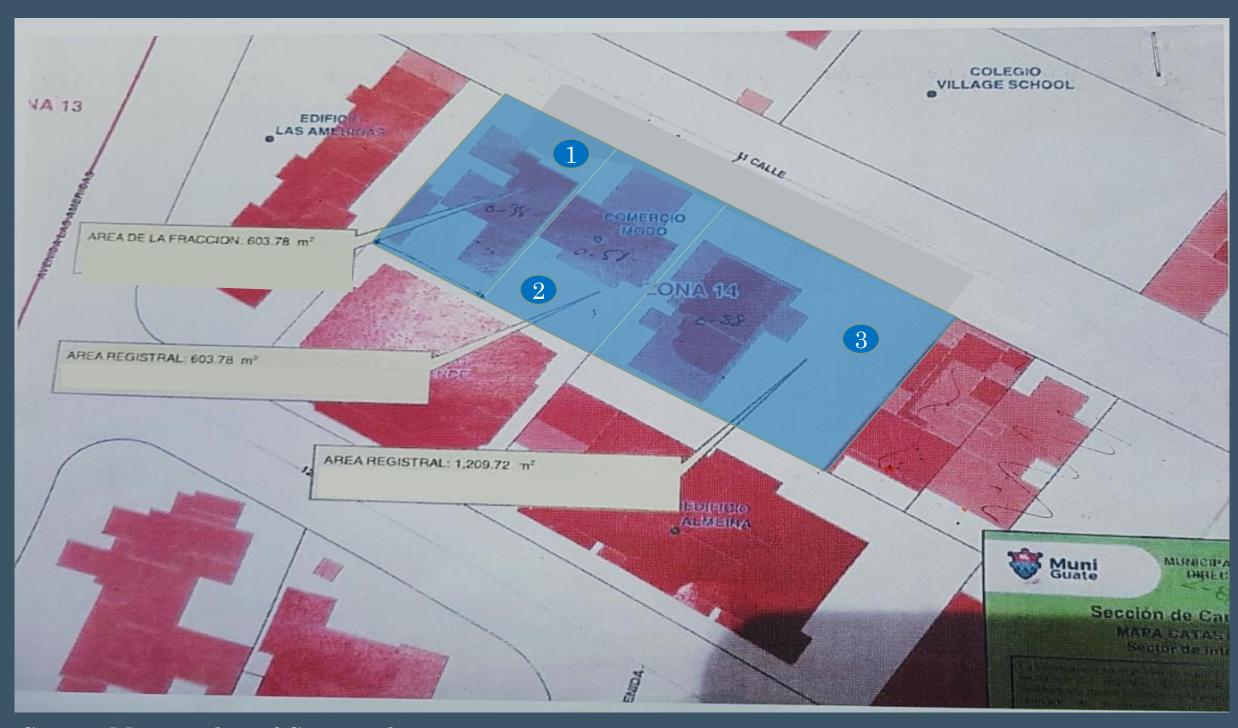

#### Dimensions

• Property #1:

• Property #2:

• Property #3:

• Total area:

 $603.78 \text{ m}^2$ 

 $603.78 \text{ m}^2$ 

 $1,209.72 \text{ m}^2$ 

 $2,417.28 \text{ m}^2$ 

• Approx. 74 meters frontage x 33 meters depth