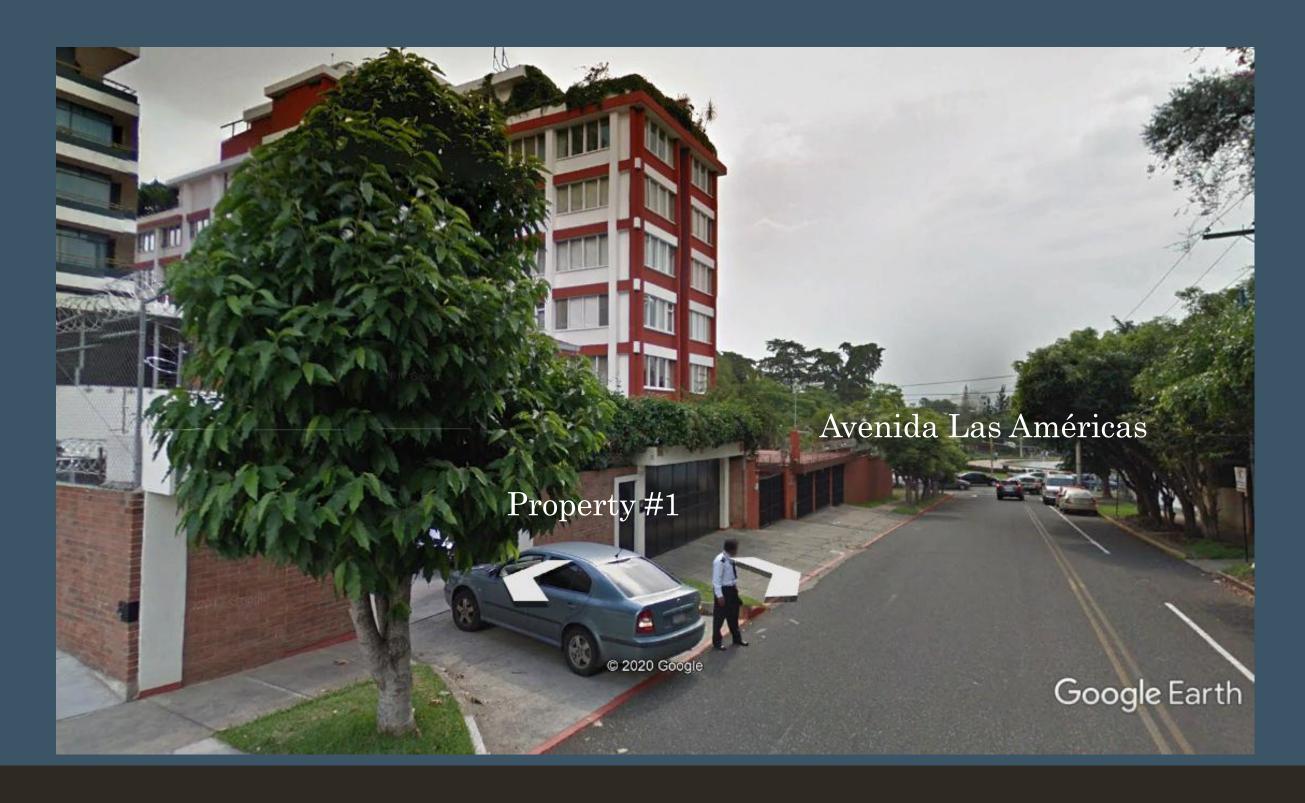

020





#### General Overview

- Property extremely well located in Zone 14, Guatemala City
- Next to Avenida Las Américas
- On a two-way street for easy access
- Close to public transport
- One block away from medical clinics and major hospital in area
- Zoned G5: maximum allowed building potential
- Available immediately



### Property Location





#### Property Location



Note: property is made up of three parcels: #'s 1, 2, 3

Source: Municipality of Guatemala



#### Property Location



Source: Municipality of Guatemala



#### Dimensions

• Property #1:

• Property #2:

• Property #3:

• Total area:

 $603.78 \text{ m}^2$ 

 $603.78 \text{ m}^2$ 

 $1,209.72 \text{ m}^2$ 

 $2,417.28 \text{ m}^2$ 

• Approx. 74 meters frontage x 33 meters depth



### Street View (property #1)





## Street View (property #2)





### Street View (property #3)